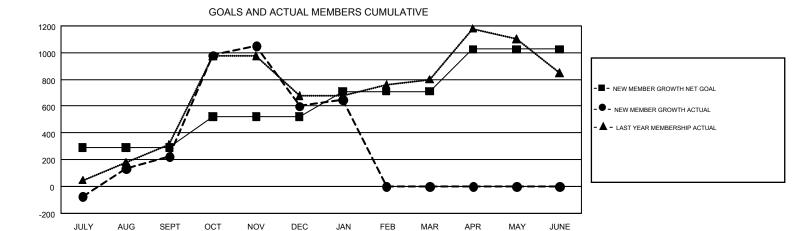

## GMT MONTHLY MEMBERSHIP PROGRESS REPORT

Results as of: 1/31/2017

GMT Constitutional Area 7, Group C

GMT: JUSWAN TJOE

REPORT DOES NOT INCLUDE CLUBS IN UNDISTRICTED AREAS.

| Clubs                 |               |           |               | Members               |                                                                |                                                              |                                                    |  |
|-----------------------|---------------|-----------|---------------|-----------------------|----------------------------------------------------------------|--------------------------------------------------------------|----------------------------------------------------|--|
| RESULTS FOR 2016-2017 |               |           |               | RESULTS FOR 2016-2017 |                                                                |                                                              |                                                    |  |
| QUARTER               | NEW CLUB GOAL | NEW CLUBS | DROPPED CLUBS | QUARTER               | NEW MEMBER GROWTH<br>NET GOAL (not reinstated<br>or transfers) | NEW MEMBER<br>GROWTH ACTUAL (not<br>reinstated or transfers) | DROPPED<br>MEMBERS ACTUAL<br>(including transfers) |  |
| JULY/AUG/SEPT         | 8             | 15        | 4             | JULY/AUG/SEPT         | 290                                                            | 641                                                          | 419                                                |  |
| OCT/NOV/DEC           | 7             | 12        | 10            | OCT/NOV/DEC           | 230                                                            | 1,070                                                        | 691                                                |  |
| JAN/FEB/MAR           | 5             | 3         | 1             | JAN/FEB/MAR           | 190                                                            | 116                                                          | 70                                                 |  |
| APR/MAY/JUNE          | 6             | 0         | 0             | APR/MAY/JUNE          | 315                                                            | 0                                                            | 0                                                  |  |