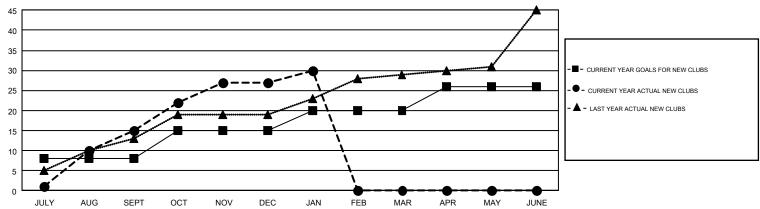

## GMT MONTHLY MEMBERSHIP PROGRESS REPORT

Results as of: 1/31/2017

GMT Constitutional Area 7, Group C

GMT: JUSWAN TJOE

REPORT DOES NOT INCLUDE CLUBS IN UNDISTRICTED AREAS.

| Clubs                 |               |           |               | Members               |                                                                |                                                              |                                                    |  |
|-----------------------|---------------|-----------|---------------|-----------------------|----------------------------------------------------------------|--------------------------------------------------------------|----------------------------------------------------|--|
| RESULTS FOR 2016-2017 |               |           |               | RESULTS FOR 2016-2017 |                                                                |                                                              |                                                    |  |
| QUARTER               | NEW CLUB GOAL | NEW CLUBS | DROPPED CLUBS | QUARTER               | NEW MEMBER GROWTH<br>NET GOAL (not reinstated<br>or transfers) | NEW MEMBER<br>GROWTH ACTUAL (not<br>reinstated or transfers) | DROPPED<br>MEMBERS ACTUAL<br>(including transfers) |  |
| JULY/AUG/SEPT         | 8             | 15        | 4             | JULY/AUG/SEPT         | 290                                                            | 641                                                          | 419                                                |  |
| OCT/NOV/DEC           | 7             | 12        | 10            | OCT/NOV/DEC           | 230                                                            | 1,070                                                        | 691                                                |  |
| JAN/FEB/MAR           | 5             | 3         | 1             | JAN/FEB/MAR           | 190                                                            | 116                                                          | 70                                                 |  |
| APR/MAY/JUNE          | 6             | 0         | 0             | APR/MAY/JUNE          | 315                                                            | 0                                                            | 0                                                  |  |